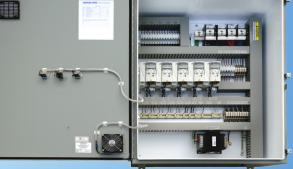

## Safe Access Control (SAC)

Allows access to VFD Programming and troubleshooting without going through Arc Flash PPE procedures.

Provides Email Alerts of any faults

**MCC with SAC Option** 

OR CONTROL CENTE

Interior: MCC with SAC Option

Wall Mount MCC

Interior: Wall Mount MCC

**CAROLINA PRIDE** CARWASH SYSTEMS & SOLUTIONS

225 CROWN BLVD., TIMBERLAKE, NC 27583 800-421-5119 WWW.CPCARWASH.COM SALES@CPCARWASH.COM