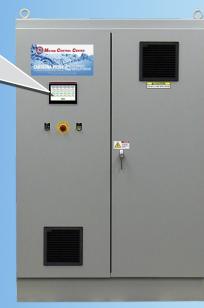

## Safe Access Control (SAC)

Allows access to VFD Programming and troubleshooting without going through Arc Flash PPE procedures.

Provides Email Alerts of any faults

**MCC with SAC Option** 

OR CONTROL CENTE

Interior: MCC with SAC Option

Wall Mount MCC

Interior: Wall Mount MCC

**CAROLINA PRIDE** CARWASH SYSTEMS & SOLUTIONS

225 CROWN BLVD., TIMBERLAKE, NC 27583 800-421-5119 WWW.CPCARWASH.COM SALES@CPCARWASH.COM