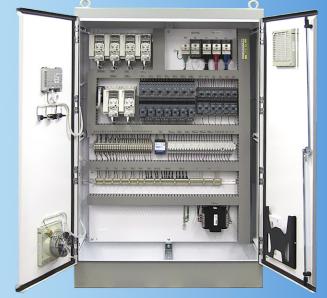

Interior: MCC with SAC Option

Wall Mount MCC

Interior: Wall Mount MCC

**CAROLINA PRIDE** CARWASH SYSTEMS & SOLUTIONS

225 CROWN BLVD., TIMBERLAKE, NC 27583 800-421-5119 WWW.CPCARWASH.COM SALES@CPCARWASH.COM