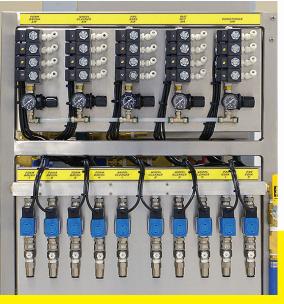

OPTIMAX

The OPTIMAX Wash System is designed to provide Optimum Performance and Maximum Flexibility for Self Service Operators. OPTIMAX is an Industrial Grade Wash System with more service offerings in a smaller foot print than competing systems. OPTIMAX allows operators the flexibility to customize their services and change services as they desire with the OPTIMAX Solution Control Center. The OPTIMAX comes standard with three high pressure functions, medium pressure option; plus Three Low Pressure Functions (Five Low Pressure Function Option Available) and Spot Free Delivery. OPTIMAX can even provide all motor controls for the in-bay dryers from the on-board Motor Control Center. With OPTIMAX you get it all!

## Optimum Performance & Maximum Flexibility

MULTIPLE SIZE INJECTORS FOR VARIOUS FLOW RATES AND SERVICES