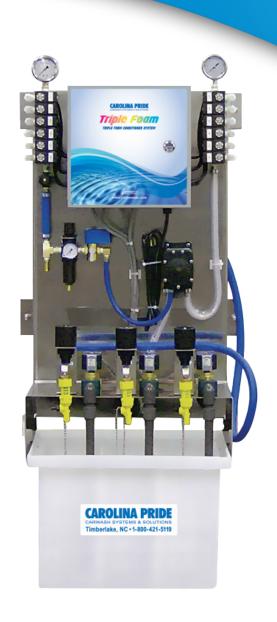

## Wall Pack<sup>TM</sup> Triple Foam Conditioner

With Triple Foam You Can Expect Increases in Wash Revenue, Vehicle Shine, Rinse Time, Wash Traffic, and Return on Investment

CAROLINA PRIDE CARWASH SYSTEMS & SOLUTIONS 225 CROWN BLVD., TIMBERLAKE, NC 27583 800-421-5119 WWW.CPCARWASH.COM SALES@CPCARWASH.COM