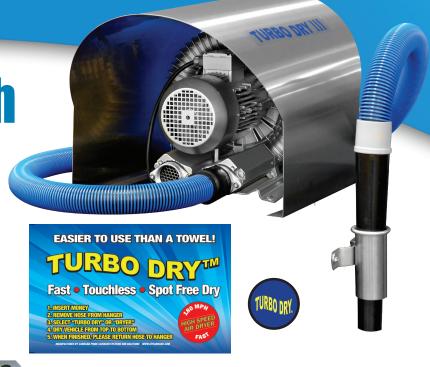

The Energy Efficient Self Serve Drying Solution

TURBO DRY IIII

## Increase Wash Time & Bay Revenue!

Turbo Dry III comes standard with 4 HP Motor, Dryer Boom, Hoses, Nozzle & Nozzle Holder, In-Bay Signage and Meter Decal.

## **Benefits:**

More Energy Efficient • Quieter Longer Motor Life • Compact Design

Hose Color Options: Blue/Black Red/Black Yellow/Black Green/Black Grey/Black

Optional Boom Extention, Banner, Menu Strip Decal

Turn selector to TURBO DRY. Remove
Turbo Dry gun from holder. Dry vehicle
from top to bottom. Return Turbo Dry
gun to holder when finished.

CAROLINA PRIDE CARWASH SYSTEMS & SOLUTIONS 225 CROWN BLVD., TIMBERLAKE, NC 27583 800-421-5119 WWW.CPCARWASH.COM SALES@CPCARWASH.COM