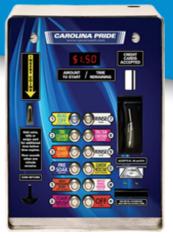

### **Meter Doors**

American Flag

**Bubbles** 

Blue flame

Water

# CAROLINA PRIDE CARWASH SYSTEMS & SOLUTIONS

See more meter designs, visit our website www.cpcarwash.com/meter-door-designs-gallery/