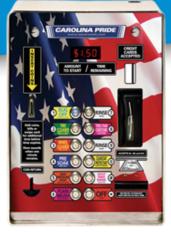

### **Meter Doors**

American Flag

**Bubbles** 

Blue flame

Water

# CAROLINA PRIDE CARWASH SYSTEMS & SOLUTIONS

See more meter designs, visit our website www.cpcarwash.com/meter-door-designs-gallery/