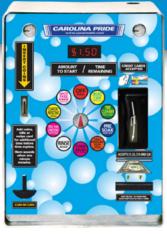

### **Meter Doors**

American Flag

**Bubbles** 

Blue flame

Water

# CAROLINA PRIDE CARWASH SYSTEMS & SOLUTIONS

See more meter designs, visit our website www.cpcarwash.com/meter-door-designs-gallery/