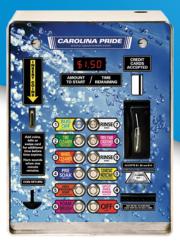

### **Meter Doors**

American Flag

**Bubbles** 

Blue flame

Water

# CAROLINA PRIDE CARWASH SYSTEMS & SOLUTIONS

See more meter designs, visit our website www.cpcarwash.com/meter-door-designs-gallery/