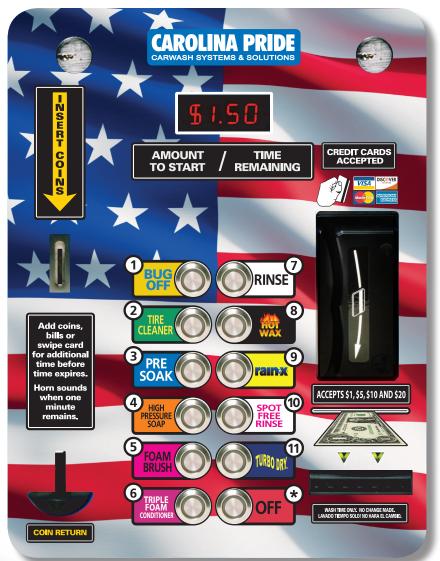

## CAROLINA PRIDE

A system that monitors what services your customers are purchasing in your self serve bays. By understanding what customers are buying, you can better market your services and increase revenue.