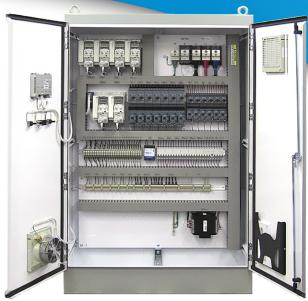

## Safe Access Control (SAC)

Allows access to VFD Programming and troubleshooting without going through Arc Flash PPE procedures.

Provides Email Alerts of any faults

MCC with SAC Option

Interior: MCC with SAC Option