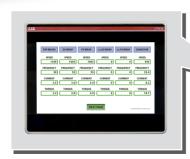

## Safe Access Control (SAC)

Allows access to VFD Programming and troubleshooting without going through Arc Flash PPE procedures.

Provides Email Alerts of any faults

MCC with SAC Option

Interior: MCC with SAC Option