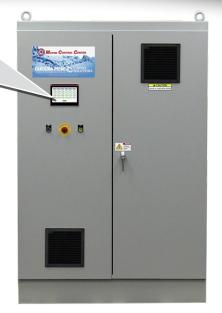

## Safe Access Control (SAC)

Allows access to VFD Programming and troubleshooting without going through Arc Flash PPE procedures.

Provides Email Alerts of any faults

MCC with SAC Option

Interior: MCC with SAC Option