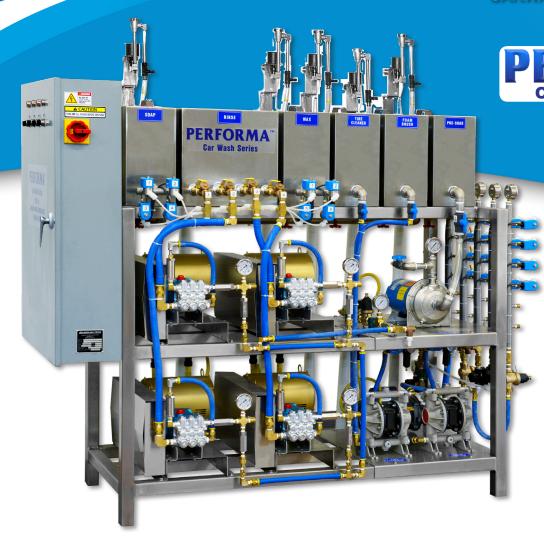

## CAROLINA PRIDE

CARWASH SYSTEMS & SOLUTIONS

The PERFORMA™ is our best selling complete self-serve car wash system. It is feature rich and covers the full range of self service car washing. The PERFORMA™ is customizable to your specific requirements for one to ten bays which means the equipment can expand to accomodate your business as it grows. Made from industrial grade, stainless steel components and a UL listed Motor Control Center, the PERFORMA™ has quick disconnect motor receptacles and easy access for servicing. Designed and built by Carolina Pride, the PERFORMA™ is the finest self-serve equipment in the industry. We know that the backbone of a successful car wash is flexible, reliable and profitable equipment.

# PERFORMA<sup>™</sup> Standard Features

### **STAINLESS STEEL**

Tanks & Frames
Manifolds & Motor Bases
Booms & Wand Pipes
Pre-Soak Pump Solenoid Valves

### **PROVEN ENGINEERING**

CAT Pumps & Belt Drives
Low Water Safety Shut-Offs
Dual Belt Drive
Air Diaphragm Pumps
Trigger Gun Safety Wands
Three-Horsepower Motors

### **DEPENDABLE ELECTRONICS**

UL-Listed Motor Controls
Low Voltage Breakers
Main Power Disconnect
Panel-Mounted Test Switches
Individual Bay Transformers

CAROLINA PRIDE CARWASH SYSTEMS & SOLUTIONS 225 CROWN BLVD., TIMBERLAKE, NC 27583 800-421-5119 WWW.CPCARWASH.COM SALES@CPCARWASH.COM