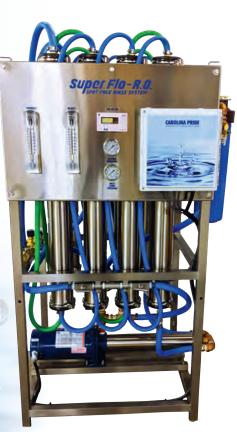

#### SUPERFLO-RO

RO SYSTEM, WATER SOFTENER REQUIRED

SUPERFLO-RO-C RO SYSTEM WITH WATER CONDITIONER

FOR SITES WITH WATER HARDNESS UP TO 50 GRAINS.

# **FEATURES**

- Two System Variations to Meet Your Needs
- Carbon Tank With Auto Back Flushing Head
- Production & Reject Flow Meters
- TDS Meter & Easy Access for Servicing
- Wall Mount Design Standard (Legs Optional)
- 2200, 4400, 6600, 8800, 13000, 15400, 17600, 22000, or 26400 Gal. Per Day
- Multiple Delivery Pump Options Available
- Optional Conditioner for Sites Less

Than 50 Grains of Hardness

- Optional In-Bay Covers Available
- Pre-Filter Standard