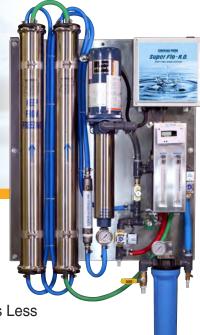

#### SUPERFLO-RO

RO SYSTEM, WATER SOFTENER REQUIRED

SUPERFLO-RO-C RO SYSTEM WITH WATER CONDITIONER

FOR SITES WITH WATER HARDNESS UP TO 50 GRAINS.

# **FEATURES**

- Two System Variations to Meet Your Needs
- Carbon Tank With Auto Back Flushing Head
- Production & Reject Flow Meters
- TDS Meter & Easy Access for Servicing
- Wall Mount Design Standard (Legs Optional)
- 2200, 4400, 6600, 8800, 13000, 15400, 17600, 22000, or 26400 Gal. Per Day
- Multiple Delivery Pump Options Available
- Optional Conditioner for Sites Less

Than 50 Grains of Hardness

- Optional In-Bay Covers Available
- Pre-Filter Standard